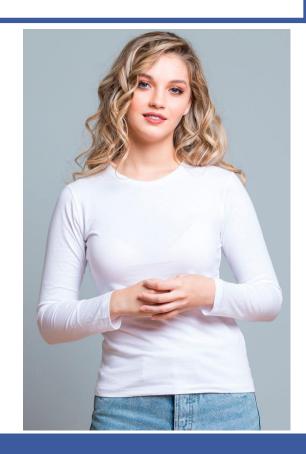

## **TSRLCMFLS**

**Blank t-shirt for women with long sleeves without cuffs.** Removable label. Ideal to personalize with silkscreen, vinyl and transfer. 7 colors and from size S to XXL. Also available for men and children.

#### Details:

- Double needle stitching in collar, sleeves and bottom hem for extra durability.
- 1x1 rib on collar
- 155 g/m² approx.
- 100% preshrunk Cotton
- GM 85% Cotton / 15% Viscose
- Removable label